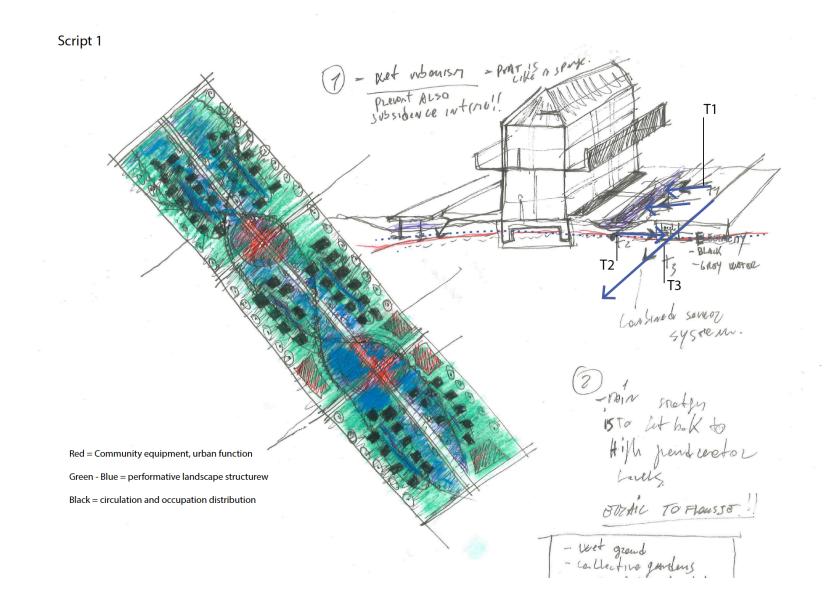

dium vegetation                          | Growth / succession                  |
|                | High vegetation                                |                                      |
|                | Asphalt Permeable pavement                     | Movement - flows                     |
| Infrastructure | Highway: Road Prinsy Secondary Terthay         |                                      |
|                | Tain Public transport                          |                                      |
|                | Underground Concrete state foundation Building | Partial filling                      |
|                | Moodan pilas foundation                        | Site Grading                         |

# Design Provocation



Polder in polder

Extreme Engineering

## Scripts



#### The legend: Reading sites and territories



#### Static and dynamic conditions

| People                |