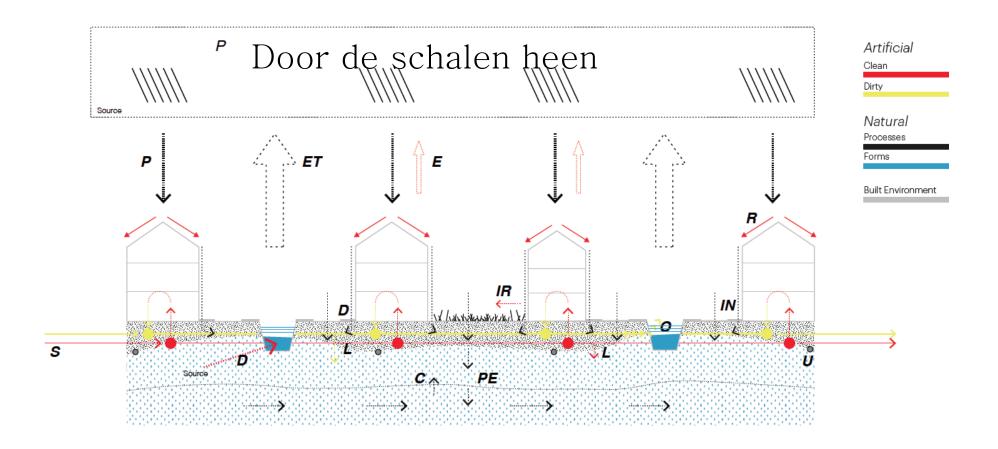

ce into development, this works through experts who enter late in the process                                                                                                                                                                                                                                                |



# Intelligent SubSurface Quality 001

Intelligent use of subsurface infrastructure for surface quality







# Involved specialists

- Water Management & Building site preparation Frans van de Ven
- Urban Drainage Francois Clemens
- Bio geo engineering Suzanne Laumann
- Undergroud Space Technology Wout Broere
- Urbanism

## Taal van de stedelijk water manager



Figure 4-2: Schematisation of the urban water system with a combined sewer system

### Visualiseren van data









## Van data naar visie





#### <u>Densification</u>





<u>Facts</u>



Surface

Subsurface

Public / Private





<u>Facts</u>



Public / Private







#### Shrinkage





Local Treatment plant Source Separation



#### Facts





#### <u>Densification</u>



#### Shrinkage



New Architectural Typpologies



## Intelligent Sub**Surface Quality** 002

Architectonic Representation of the subsurface for urban quality













# 

#### Micro scale: Technical profile,







#### The legend: Reading sites and territories

#### Conditions present in the area

| Subsidence                |              | "Land subsidence in peat areas in the Netherlands damages housing and infrastructur<br>In other countries where peat areas are located on the coast, these areas are<br>increasing