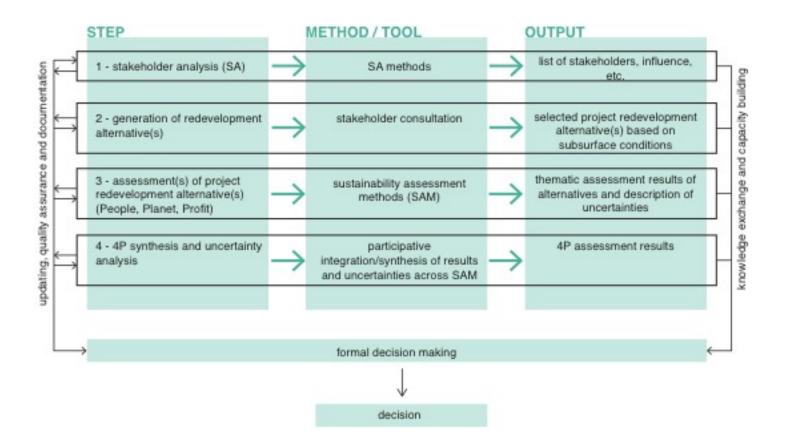

elopment, this works through experts who enter late in the process                                                                                                                                                                                                                                                                                                                                                         | There is now no common practice concerning introducing the subsurface into development, this works through experts who enter late in the process                                                                                                                                                                                                                                                |



# Intelligent SubSurface Quality 001

Intelligent use of subsurface infrastructure for surface quality







# Involved specialists

- Water Management & Building site preparation Frans van de Ven
- Urban Drainage Francois Clemens
- Bio geo engineering Suzanne Laumann
- Undergroud Space Technology Wout Broere
- Urbanism

## Taal van de stedelijk water manager



Figure 4-2: Schematisation of the urban water system with a combined sewer system

### Visualiseren van data









## Van data naar visie





#### <u>Densification</u>





<u>Facts</u>



Surface

Subsurface

Public / Private





<u>Facts</u>



Public / Private







#### Shrinkage





Local Treatment plant Source Separation



#### Facts





#### <u>Densification</u>



#### Shrinkage



New Architectural Typpologies