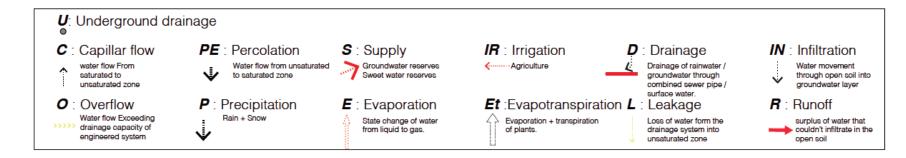

## Taal van de stedelijk water manager

Figure 4-2: Schematisation of the urban water system with a combined sewer system