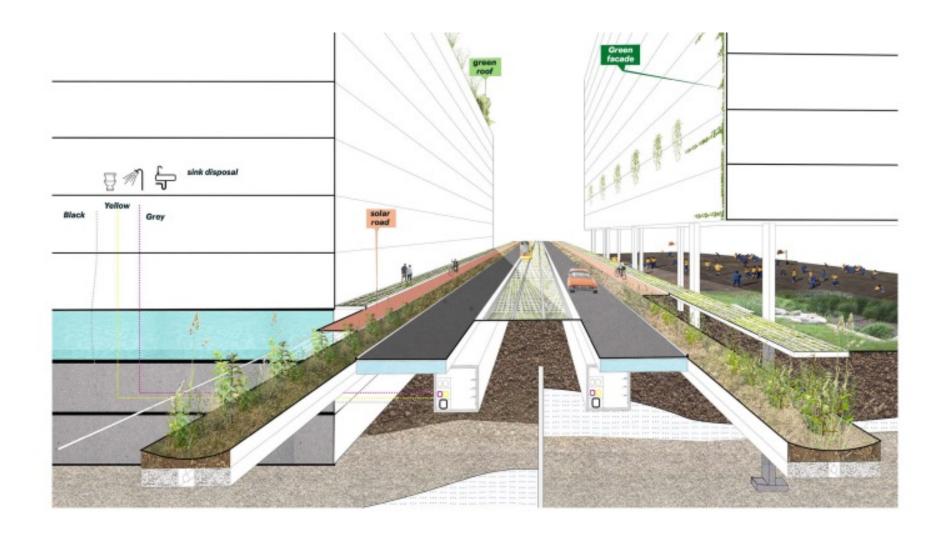

# Intelligent SubSurface Quality 001

Intelligent use of subsurface infrastructure for surface quality







# Involved specialists

- Water Management & Building site preparation Frans van de Ven
- Urban Drainage Francois Clemens
- Bio geo engineering Suzanne Laumann
- Undergroud Space Technology Wout Broere
- Urbanism

## Taal van de stedelijk water manager



Figure 4-2: Schematisation of the urban water system with a combined sewer system

### Visualiseren van data









## Van data naar visie





#### <u>Densification</u>





<u>Facts</u>



Surface

Subsurface

Public / Private





<u>Facts</u>



Public / Private







#### Shrinkage





Local Treatment plant Source Separation



#### Facts





#### <u>Densification</u>



#### Shrinkage



New Architectural Typpologies



## Intelligent Sub**Surface Quality** 002

Architectonic Representation of the subsurface for urban quality













# 

#### Micro scale: Technical profile,







#### The legend: Reading sites and territories

#### Conditions present in the area

| Subsidence                |              | "Land subsidence in peat areas in the Netherlands damages housing and infrastructur<br>In other countries where peat areas are located on the coast, these areas are<br>increasingly being submerged due to land subsidence, with all the inevitable harmful<br>consequences." Delives, 2019 |
|---------------------------|--------------|------------------------------------------------------------------------------------------------------------------------------------------------------------------------