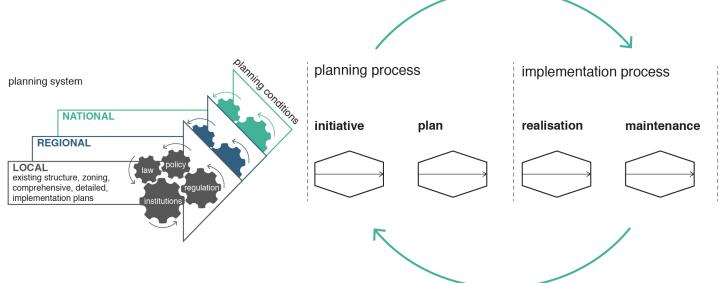

# Snowman: Balance 4p (SE, BE, NL)

urban redevelopment process

# planning process implementation process

Table 2. Summary of subsurface management (Hooimeijer and Tummers, 2015)

|                      | The Netherlands                                                                                                                                                                                                                                                                                                                | Sweden                                                                                                                                                                                                                                                                                                                                                                                                                                                                                                   | Flanders                                                                                                                                                                                                                                                                                                                                                                                        |
|----------------------|--------------------------------------------------------------------------------------------------------------------------------------------------------------------------------------------------------------------------------------------------------------------------------------------------------------------------------|----------------------------------------------------------------------------------------------------------------------------------------------------------------------------------------------------------------------------------------------------------------------------------------------------------------------------------------------------------------------------------------------------------------------------------------------------------------------------------------------------------|-------------------------------------------------------------------------------------------------------------------------------------------------------------------------------------------------------------------------------------------------------------------------------------------------------------------------------------------------------------------------------------------------|
| National             | Subsurface policy and regulations: National Structure Vision Subsoil (STRONG) soil covenant; SV shale gas; basis registration subsoil (EU INSPIRE). National responsibility is >500 m, mostly considering oil and gas winning. For cables and pipes there is KLIK info-system. Archaeology is also steered on a national level | Subsurface policy and regulations: (a) 'soil and ground water quality': Environmental Code; (b) 'archaeology': Heritage Conservation Act of 1988; (c) 'use of natural resources': Water Act of 1983, Mineral Act of 1991, Peat Deposits Act of 1985, and Continental Shelf Act of 1966; and (d) 'underground installations': Pipelines Act of 1978, the Water and Sewerage Act of 1970, Public Heating System Act of 1981, Electrical Installations Act of 1985, and Telecommunication Ordinance of 1985 | Subsurface policy and regulations: Brownfield Decree (Ovam, 2007) and Covenant promote co-operation and synergy between the various stakeholders and provide some financial (tax) benefits for redevelopers Additionally, a 'brownfield cell' was installed in 2008. This is a board advising the Flemish Government. Archaeology and KLIP registration (cables and pipes) are part of planning |
| Regional             | Provinces: Soil Vision; Soil Ladder;<br>extraction permits for ground water;<br>contamination and archaeology.<br>Water boards are responsible for<br>water management                                                                                                                                                         | The archaeological and soil remediation procedures are coordinated by the County Administration Boards. The County Administration Boards also oversee hazardous activities, such as energy facilities, guarries and mines                                                                                                                                                                                                                                                                                | Provinces have supervision over extraction permits for ground water, contamination and archaeology.  Water boards are responsible for water management                                                                                                                                                                                                                                          |
| Local                | Through the Zoning Plan some categories of the subsurface are touched on at the municipal level. However, next to water, remediation, archaeology and cables and pipes there is no active management or vision. Rotterdam is working on a Master Plan for the subsurface                                                       | Archaeological concerns are integrated into the planning process (early stage); soil remediation also integrated (late stage). Contaminated soil related issues are handled on both municipal and regional levels. There are special regulations in the detailed plan defining land reserves for jointly owned facilities, easements and utility easements                                                                                                                                               | Through the RUP (spatial implementation plans) some categories of the subsurface are touched on at the municipal level. Next to water, soil remediation, archaeology and cables and pipes there is no active management or vision. 'Wateringen' are water boards on municipal level                                                                                                             |
| Building<br>practice | There is now no common practice concerning introducing the subsurface into development, this works through experts who enter late in the process                                                                                                                                                                               | There is now no common practice concerning introducing the subsurface into development, this works through experts who enter late in the process                                                                                                                                                                                                                                                                                                                                                         | There is now no common practice concerning introducing the subsurface into development, this works through experts who enter late in the process                                                                                                                                                                                                                                                |