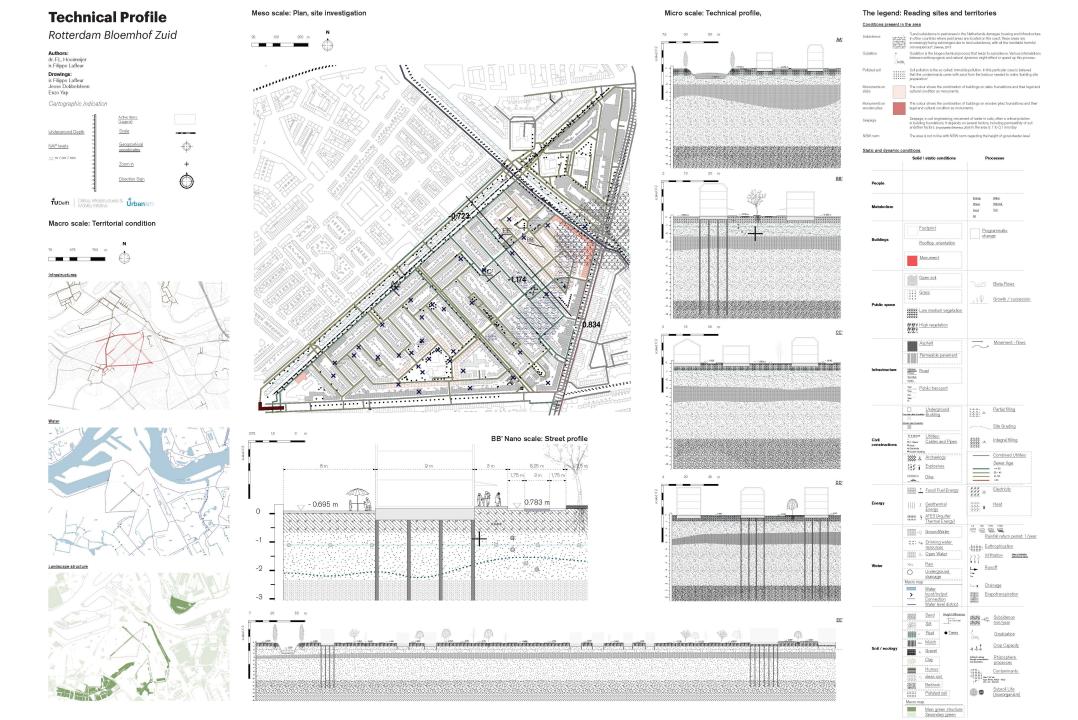

#### Micro scale: Technical profile,

#### Conditions present in the area

| Subsidence                |              | "Land subsidence in peat areas in the Netherlands damages housing and infrastructur<br>In other countries where peat areas are located on the coast, these areas are<br>increasingly being submerged due to land subsidence, with all the inevitable harmful<br>consequences." Delives, 2019 |
|---------------------------|--------------|----------------------------------------------------------------------------------------------------------------------------------------------------------------------------------------------------------------------------------------------------------------------------------------------|
| Oxidation                 | ,<br>Fe(OH), | Oxidation is the biogeochemical process that leads to subsidence. Various interralation between anthropogenic and natural dynamics might effect or speed up this process.                                                                                                                    |
| Polluted soil             |              | Soil pollution is the so called: immobile pollution. In this particular case is believed that the contaminants came with sand from the harbour needed to make 'building site preparation'.                                                                                                   |
| Monuments on slabs        |              | The colour shows the combination of buildings on slabs foundations and their legal and cultural condition as monuments.                                                                                                                                                                      |
| Monuments on wooden piles |              | The colour shows the combination of buildings on wooden piles foundations and their legal and cultural condition as monuments. $\label{eq:condition}$                                                                                                                                        |
| Seepage                   |              | Seepage, in soil engineering, movement of water in soils, often a critical problem in building foundations. It depends on several factors, including permeability of soil andother factors. Encyclopedia Britannica, 2009 In the area is 1 to 0,1 mm/day                                     |
| NBW norm                  |              | The area is not in line with NBW norm regarding the height of gorundwater level.                                                                                                                                                                                                             |

#### Static and dynamic conditions

|                | Solid \ static conditions                      | Processes                            |
|----------------|------------------------------------------------|--------------------------------------|
| People         |                                                |                                      |
| Metabolism     |                                                | Energy Water Waste Material Food Sol |
| Buildings      | Footprint  Rooftop orientation                 | Programmatic change                  |
|                | Monument                                       |                                      |
|                | Open soil Grass                                | Biota Flows                          |
| Public space   | Low medium vegetation                          | Growth / succession                  |
|                | High vegetation                                |                                      |
|                | Asphalt Permeable pavement                     | Movement - flows                     |
| Infrastructure | Highway: Road Prinsy Secondary Terthay         |                                      |
|                | Tain Public transport                          |                                      |
|                | Underground Concrete state foundation Building | Partial filling                      |
|                | Moodan pilas foundation                        | Site Grading                         |