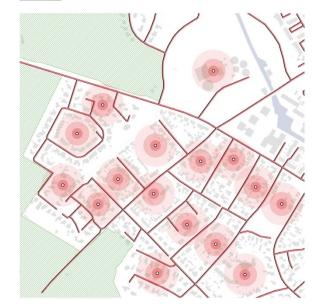

|



# Intelligent SubSurface Quality 001

Intelligent use of subsurface infrastructure for surface quality







# Involved specialists

- Water Management & Building site preparation Frans van de Ven
- Urban Drainage Francois Clemens
- Bio geo engineering Suzanne Laumann
- Undergroud Space Technology Wout Broere
- Urbanism

## Taal van de stedelijk water manager



Figure 4-2: Schematisation of the urban water system with a combined sewer system

### Visualiseren van data









## Van data naar visie





#### <u>Densification</u>





<u>Facts</u>



Surface

Subsurface

Public / Private





<u>Facts</u>



Public / Private







#### Shrinkage





Local Treatment plant Source Separation



#### Facts





#### <u>Densification</u>



#### Shrinkage



New Architectural Typpologies



## Intelligent Sub**Surface Quality** 002

Architectonic Representation of the subsurface for urban quality













# 

#### Micro scale: Technical profile,







#### The legend: Reading sites and territories

#### Conditions present in the area

| Subsidence                |              | "Land subsidence in peat areas in the Netherlands damages housing and infrastructur<br>In other countries where peat areas are located on the coast, these areas are<br>increasingly being submerged due to land subsidence, with all the inevitable harmful<br>consequences." Delives, 2019 |
|---------------------------|--------------|---------------------------