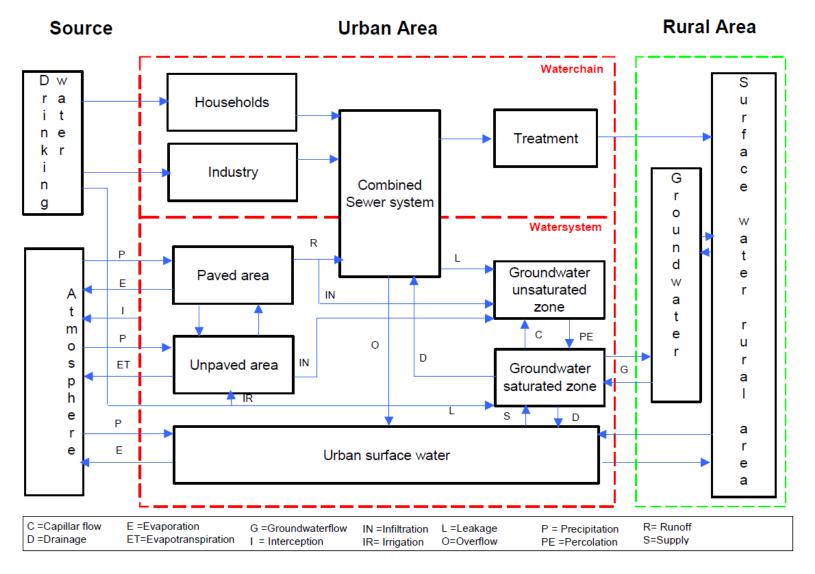

## Taal van de stedelijk water manager

Figure 4-2: Schematisation of the urban water system with a combined sewer system