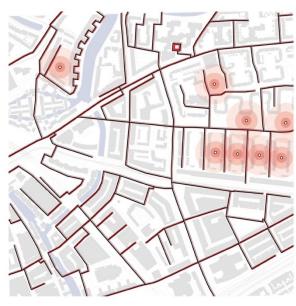

|



# Intelligent SubSurface Quality 001

Intelligent use of subsurface infrastructure for surface quality







# Involved specialists

- Water Management & Building site preparation Frans van de Ven
- Urban Drainage Francois Clemens
- Bio geo engineering Suzanne Laumann
- Undergroud Space Technology Wout Broere
- Urbanism

## Taal van de stedelijk water manager



Figure 4-2: Schematisation of the urban water system with a combined sewer system

### Visualiseren van data









## Van data naar visie





#### <u>Densification</u>





<u>Facts</u>



Surface

Subsurface

Public / Private





<u>Facts</u>



Public / Private







#### Shrinkage





Local Treatment plant Source Separation



#### Facts





#### <u>Densification</u>



#### Shrinkage



New Architectural Typpologies



## Intelligent Sub**Surface Quality** 002

Architectonic Representation of the subsurface for urban quality













# 

#### Micro scale: Technical profile,







#### The legend: Reading sites and territories

#### Conditions present in the area

| Subsidence                |              | "Land subsidence in peat areas in the Netherlands damages housing and infrastructur<br>In other countries where peat areas are located on the coast, these areas are<br>increasingly being submerged due to land subsidence, with all the inevitable harmful<br>consequences." Delives, 2019 |
|---------------------------|--------------|---------