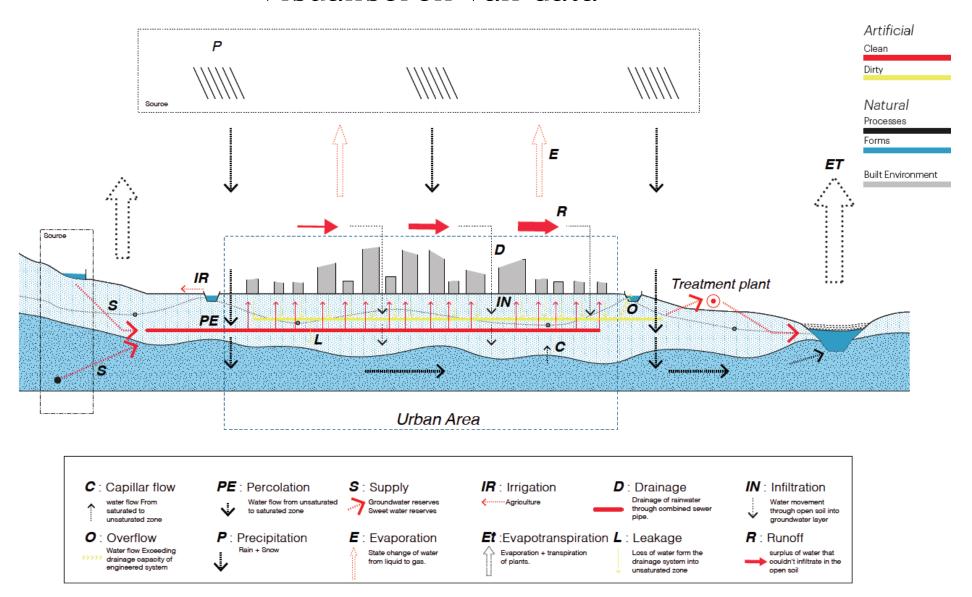

face into development, this works through experts who enter late in the process                                                                                                                                                                                                                                                |



# Intelligent SubSurface Quality 001

Intelligent use of subsurface infrastructure for surface quality







# Involved specialists

- Water Management & Building site preparation Frans van de Ven
- Urban Drainage Francois Clemens
- Bio geo engineering Suzanne Laumann
- Undergroud Space Technology Wout Broere
- Urbanism

## Taal van de stedelijk water manager



Figure 4-2: Schematisation of the urban water system with a combined sewer system

### Visualiseren van data









## Van data naar visie





#### <u>Densification</u>





<u>Facts</u>



Surface

Subsurface

Public / Private





<u>Facts</u>



Public / Private







#### Shrinkage





Local Treatment plant Source Separation



#### Facts





#### <u>Densification</u>



#### Shrinkage



New Architectural Typpologies



## Intelligent Sub**Surface Quality** 002

Architectonic Representation of the subsurface for urban quality













# 

#### Micro scale: Technical profile,







#### The legend: Reading sites and territories

#### Conditions present in the area

| Subsidence                |              | "Land subsidence in peat areas in the Netherlands damages housing and infrastructur<br>In other countries where peat areas are located on the coast, these areas are<br>increasi