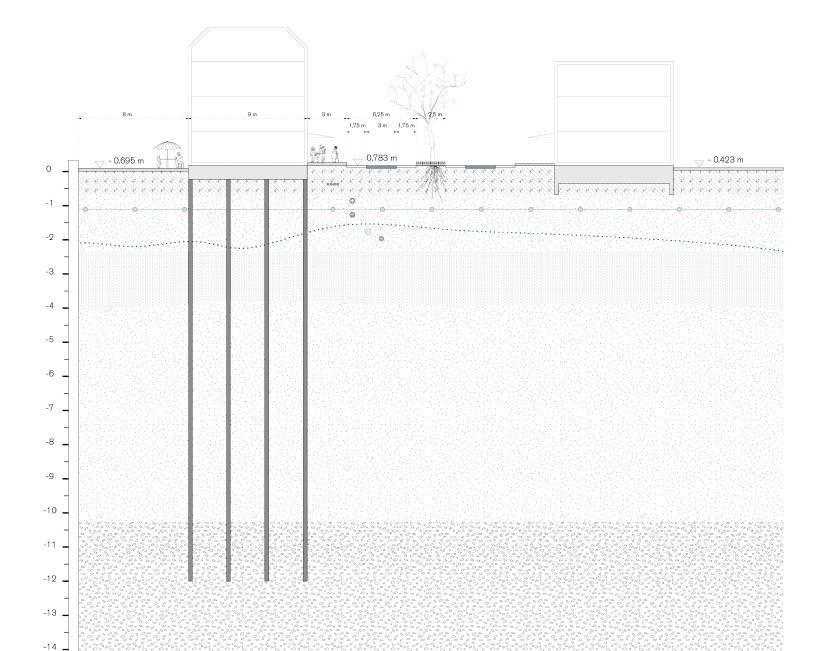

#### Micro scale: Technical profile,

#### Conditions present in the area

| Subsidence                |              | "Land subsidence in peat areas in the Netherlands damages housing and infrastructur<br>In other countries where peat areas are located on the coast, these areas are<br>increasingly being submerged due to land subsidence, with all the inevitable harmful<br>consequences." Delives, 2019 |
|---------------------------|--------------|----------------------------------------------------------------------------------------------------------------------------------------------------------------------------------------------------------------------------------------------------------------------------------------------|
| Oxidation                 | ,<br>Fe(OH), | Oxidation is the biogeochemical process that leads to subsidence. Various interralation between anthropogenic and natural dynamics might effect or speed up this process.                                                                                                                    |
| Polluted soil             |              | Soil pollution is the so called: immobile pollution. In this particular case is believed that the contaminants came with sand from the harbour needed to make 'building site preparation'.                                                                                                   |
| Monuments on slabs        |              | The colour shows the combination of buildings on slabs foundations and their legal and cultural condition as monuments.                                                                                                                                                                      |
| Monuments on wooden piles |              | The colour shows the combination of buildings on wooden piles foundations and their legal and cultural condition as monuments. $\label{eq:condition}$                                                                                                                                        |
| Seepage                   |              | Seepage, in soil engineering, movement of water in soils, often a critical problem in building foundations. It depends on several factors, including permeability of soil andother factors. Encyclopedia Britannica, 2009 In the area is 1 to 0,1 mm/day                                     |
| NBW norm                  |              | The area is not in line with NBW norm regarding the height of gorundwater level.                                                                                                                                                                                                             |

#### Static and dynamic conditions

|                | Solid \ static conditions                      | Processes                            |
|----------------|------------------------------------------------|--------------------------------------|
| People         |                                                |                                      |
| Metabolism     |                                                | Energy Water Waste Material Food Sol |
| Buildings      | Footprint  Rooftop orientation                 | Programmatic change                  |
|                | Monument                                       |                                      |
|                | Open soil Grass                                | Biota Flows                          |
| Public space   | Low medium vegetation                          | Growth / succession                  |
|                | High vegetation                                |                                      |
|                | Asphalt Permeable pavement                     | Movement - flows                     |
| Infrastructure | Highway: Road Prinsy Secondary Terthay         |                                      |
|                | Tain Public transport                          |                                      |
|                | Underground Concrete state foundation Building | Partial filling                      |
|                | Moodan pilas foundation                        | Site Grading                         |