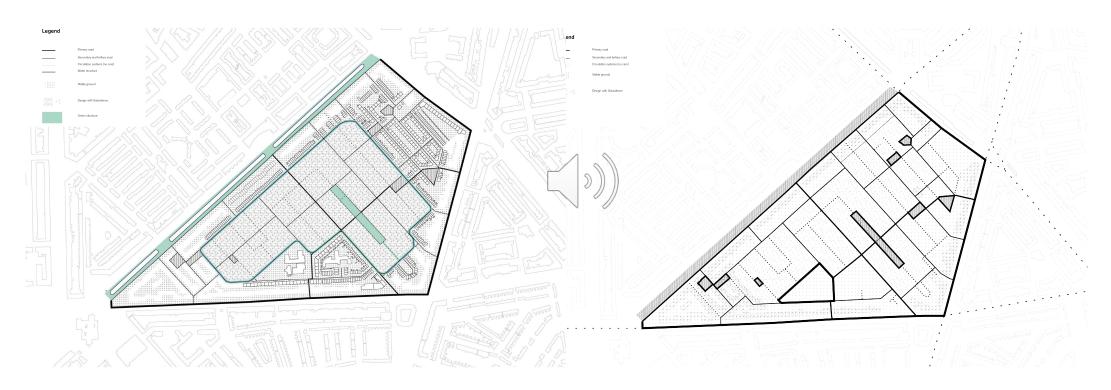

|
| Public space   | Low medium vegetation                          | Growth / succession                  |
|                | High vegetation                                |                                      |
|                | Asphalt Permeable pavement                     | Movement - flows                     |
| Infrastructure | Highway: Road Prinsy Secondary Terthay         |                                      |
|                | Tain Public transport                          |                                      |
|                | Underground Concrete state foundation Building | Partial filling                      |
|                | Moodan pilas foundation                        | Site Grading                         |

# Design Provocation



Polder in polder

Extreme Engineering

## Scripts



#### The legend: Reading sites and territories



#### Static and dynamic conditions

| People                |