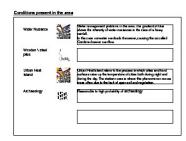

#### Conditions present in the area

| Subsidence                |              | "Land subsidence in peat areas in the Netherlands damages housing and infrastructur<br>In other countries where peat areas are located on the coast, these areas are<br>increasingly being submerged due to land subsidence, with all the inevitable harmful<br>consequences." Delives, 2019 |
|---------------------------|--------------|----------------------------------------------------------------------------------------------------------------------------------------------------------------------------------------------------------------------------------------------------------------------------------------------|
| Oxidation                 | ,<br>Fe(OH), | Oxidation is the biogeochemical process that leads to subsidence. Various interralation between anthropogenic and natural dynamics might effect or speed up this process.                                                                                                                    |
| Polluted soil             |              | Soil pollution is the so called: immobile pollution. In this particular case is believed that the contaminants came with sand from the harbour needed to make 'building site preparation'.                                                                                                   |
| Monuments on slabs        |              | The colour shows the combination of buildings on slabs foundations and their legal and cultural condition as monuments.                                                                                                                                                                      |
| Monuments on wooden piles |              | The colour shows the combination of buildings on wooden piles foundations and their legal and cultural condition as monuments. $\label{eq:condition}$                                                                                                                                        |
| Seepage                   |              | Seepage, in soil engineering, movement of water in soils, often a critical problem in building foundations. It depends on several factors, including permeability of soil andother factors. Encyclopedia Britannica, 2009 In the area is 1 to 0,1 mm/day                                     |
| NBW norm                  |              | The area is not in line with NBW norm regarding the height of gorundwater level.                                                                                                                                                                                                             |